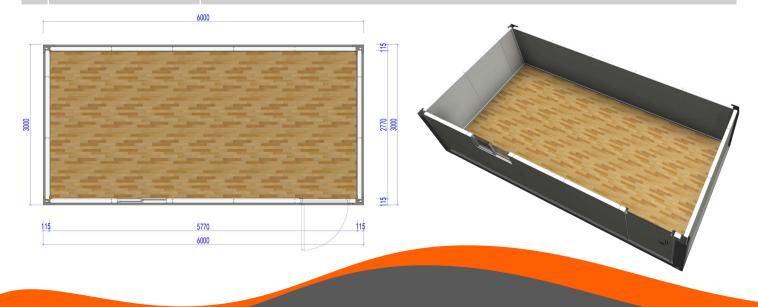

# CTR-DA1 (6000\*3000\*2591mm) **DETACHABLE CONTAINER HOUSE**

## **TECHNICAL SPECIFICATION**

| Comonent Name           |                        | Technical Parameters                                                                                                                                 |
|-------------------------|------------------------|------------------------------------------------------------------------------------------------------------------------------------------------------|
| Steel Frame             | Bottom Corner Fitting  | Section: 210x150x170x4.5mm. Surface Treatment: Galvanized + Spray Coated                                                                             |
|                         | Top Corner Fitting     | Section: 210x150x180x4.5mm. Surface Treatment: Galvanized + Spray Coated                                                                             |
|                         | Floor Main Beam        | Floor Long Beam Thickness: 3mm, Floor Short Beam Thickness: 2.5mm. Surface<br>Treatment: Hot Dip Galvanized + Spray Coated                           |
|                         | Roof Main Beam         | Roof Long Beam Thickness: 3mm, Roof Short Beam Thickness: 2.5mm. Surface Treatment:<br>Hot Dip Galvanized + Spray Coated                             |
|                         | Steel Column           | Section: 210x150x40mm, Optional Thickness: 3mm, 2.5mm. Surface Treatment: Hot Dip<br>Galvanized + Spray Coated                                       |
|                         | Floor Secondary Beam   | Section: Joint Square Tube: 100x60x1.5, Others: C100x50x1.8mm. Surface Treatment: Hot Dip Galvanized + Spray Coated                                  |
| Container House CTR-DA1 | Roof Panel             | 70mm Thick Rock Wool Sandwich Panel                                                                                                                  |
|                         | Floor Covering Board   | 18mm Thickness Cement Fiber Board or 18mm Thickness Calcium Silicate Board.                                                                          |
|                         | Floor Decorative Board | 1.8mm Thickness PVC. Color: Wood Grain, Blue Grey.                                                                                                   |
|                         | Steel Door             | Size Specification: Width 920mm*Height 2035mm; Width 840mm*Height 2035mm. Color: White Grey.                                                         |
|                         | Sliding Window         | Size Specification: Width 930mm*Height 1100mm; Width 800mm*Height 1100mm; Material: Plastic-Steel or Aluminum Alloy. Color: White Grey, Medium Grey. |
|                         | Wall Panel             | Thickness Specification: 50mm, 75mm, 100mm. Core Material: TPS, PU, Rockwool.                                                                        |
|                         | Rain Pipe              | Specification: φ50mm PVC Pipe.                                                                                                                       |
|                         | Power                  | IEC, CE, UL                                                                                                                                          |
|                         | Wind Load              | 200km/h                                                                                                                                              |
|                         | Floor Live Load        | 2.5KN/m2                                                                                                                                             |
|                         | Roof Live Load         | 1.0KN/m2                                                                                                                                             |
|                         | Frame Color            | Red, Blue, Medium Grey, White Grey                                                                                                                   |
|                         | Packaging Method       | 40ft High Cube Container                                                                                                                             |