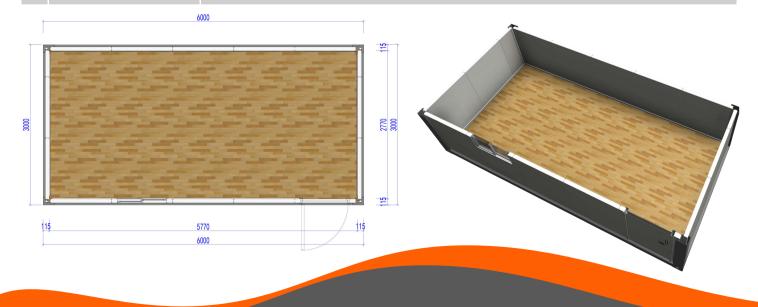

# CTR-DA2 (6000\*3000\*2791mm) **DETACHABLE CONTAINER HOUSE**

## **TECHNICAL SPECIFICATION**

| Comonent Name           |                        | Technical Parameters                                                                                                                                 |
|-------------------------|------------------------|------------------------------------------------------------------------------------------------------------------------------------------------------|
| Steel Frame             | Bottom Corner Fitting  | Section: 210x150x170x4.5mm. Surface Treatment: Galvanized + Spray Coated                                                                             |
|                         | Top Corner Fitting     | Section: 210x150x180x4.5mm. Surface Treatment: Galvanized + Spray Coated                                                                             |
|                         | Floor Main Beam        | Floor Long Beam Thickness: 3mm, Floor Short Beam Thickness: 2.5mm. Surface<br>Treatment: Hot Dip Galvanized + Spray Coated                           |
|                         | Roof Main Beam         | Roof Long Beam Thickness: 3mm, Roof Short Beam Thickness: 2.5mm. Surface Treatment: Hot Dip Galvanized + Spray Coated                                |
|                         | Steel Column           | Section: 210x150x40mm, Optional Thickness: 3mm, 2.5mm. Surface Treatment: Hot Dip<br>Galvanized + Spray Coated                                       |
|                         | Floor Secondary Beam   | Section: Joint Square Tube: 100x60x1.5, Others: C100x50x1.8mm. Surface Treatment: Hot Dip Galvanized + Spray Coated                                  |
| Container House CTR-DA2 | Roof Panel             | 70mm Thick Rock Wool Sandwich Panel                                                                                                                  |
|                         | Floor Covering Board   | 18mm Thickness Cement Fiber Board or 18mm Thickness Calcium Silicate Board.                                                                          |
|                         | Floor Decorative Board | 1.8mm Thickness PVC. Color: Wood Grain, Blue Grey.                                                                                                   |
|                         | Steel Door             | Size Specification: Width 920mm*Height 2035mm; Width 840mm*Height 2035mm. Color: White Grey.                                                         |
|                         | Sliding Window         | Size Specification: Width 930mm*Height 1100mm; Width 800mm*Height 1100mm; Material: Plastic-Steel or Aluminum Alloy. Color: White Grey, Medium Grey. |
|                         | Wall Panel             | Thickness Specification: 50mm, 75mm, 100mm. Core Material: TPS, PU, Rockwool.                                                                        |
|                         | Rain Pipe              | Specification: φ50mm PVC Pipe.                                                                                                                       |
|                         | Power                  | IEC, CE, UL                                                                                                                                          |
|                         | Wind Load              | 200km/h                                                                                                                                              |
|                         | Floor Live Load        | 2.5KN/m2                                                                                                                                             |
|                         | Roof Live Load         | 1.0KN/m2                                                                                                                                             |
|                         | Frame Color            | Red, Blue, Medium Grey, White Grey                                                                                                                   |
|                         | Packaging Method       | 40ft High Cube Container                                                                                                                             |