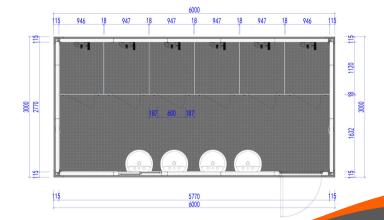

# **TECHNICAL SPECIFICATION**

|                         | Comonent Name          | Technical Parameters                                                                                                                     |
|-------------------------|------------------------|------------------------------------------------------------------------------------------------------------------------------------------|
| Steel Frame             | Bottom Corner Fitting  | Section: 210x150x170x4.5mm. Surface Treatment: Galvanized + Spray Coated                                                                 |
|                         | Top Corner Fitting     | Section: 210x150x180x4.5mm. Surface Treatment: Galvanized + Spray Coated                                                                 |
|                         | Floor Main Beam        | Floor Long Beam Thickness: 3mm, Floor Short Beam Thickness: 2.5mm. Surface Treatment: Hot Dip Galvanized + Spray Coated                  |
|                         | Roof Main Beam         | Roof Long Beam Thickness: 3mm, Roof Short Beam Thickness: 2.5mm. Surface Treatment: Hot Dip Galvanized + Spray Coated                    |
|                         | Steel Column           | Section: 210x150x40mm, Optional Thickness: 3mm, 2.5mm. Surface Treatment: Hot Dip Galvanized + Spray Coated                              |
|                         | Floor Secondary Beam   | Section: Joint Square Tube: 100x60x1.5, Others: C100x50x1.8mm. Surface Treatment: Hot Dip Galvanized + Spray Coated                      |
| Container House CTR-DE1 | Roof Panel             | 70mm Thick Rock Wool Sandwich Panel                                                                                                      |
|                         | Floor Covering Board   | 18mm Thickness Cement Fiber Board or 18mm Thickness Calcium Silicate Board.                                                              |
|                         | Floor Decorative Board | 2.5mm Thickness PVC. Color: Grey Dots.                                                                                                   |
|                         | Steel Door             | Size Specification: Width 920mm*Height 2035mm; Width 840mm*Height 2035mm. Color: White Grey.                                             |
|                         | Sliding Window         | Size Specification: Width 800mm*Height 550mm; Embossed Glass; Material: Plastic-Steel or Aluminum Alloy. Color: White Grey, Medium Grey. |
|                         | Exhaust Fan            | Size Specification: 5 Inch PVC Round.                                                                                                    |
|                         | External Wall          | Thickness Specification: 50mm, 75mm, 100mm. Core Material: TPS, PU, Rockwool.                                                            |
|                         | Rain Pipe              | Specification: φ50mm PVC Pipe.                                                                                                           |
|                         | Integral Shower Room   | Specification: 900mm*900mm. Waste Water Disposal Method: Wall Drainage                                                                   |
|                         | Washbasin + Faucet     | Ceramic Standing.                                                                                                                        |
|                         | Partition Board        | Specification: 25mm Thickness aluminum honeycomb partition board (including partition board door and accessories)                        |
|                         | Power                  | IEC, CE, UL                                                                                                                              |
|                         | Wind Load              | 200km/h                                                                                                                                  |
|                         | Floor Live Load        | 2.5KN/m2                                                                                                                                 |
|                         | Roof Live Load         | 1.0KN/m2                                                                                                                                 |
|                         | Frame Color            | Red, Blue, Medium Grey, White Grey                                                                                                       |
|                         | Packaging Method       | 40ft High Cube Container                                                                                                                 |