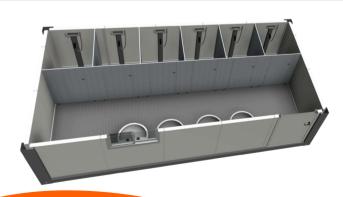

# **TECHNICAL SPECIFICATION**

|                         | Comonent Name          | Technical Parameters                                                                                                                     |
|-------------------------|------------------------|------------------------------------------------------------------------------------------------------------------------------------------|
| Steel Frame             | Bottom Corner Fitting  | Section: 210x150x170x4.5mm. Surface Treatment: Galvanized + Spray Coated                                                                 |
|                         | Top Corner Fitting     | Section: 210x150x180x4.5mm. Surface Treatment: Galvanized + Spray Coated                                                                 |
|                         | Floor Main Beam        | Floor Long Beam Thickness: 3mm, Floor Short Beam Thickness: 2.5mm. Surface Treatment: Hot Dip Galvanized + Spray Coated                  |
|                         | Roof Main Beam         | Roof Long Beam Thickness: 3mm, Roof Short Beam Thickness: 2.5mm. Surface Treatment: Hot Dip Galvanized + Spray Coated                    |
|                         | Steel Column           | Section: 210x150x40mm, Optional Thickness: 3mm, 2.5mm. Surface Treatment: Hot Dip Galvanized + Spray Coated                              |
|                         | Floor Secondary Beam   | Section: Joint Square Tube: 100x60x1.5, Others: C100x50x1.8mm. Surface Treatment: Hot Dip Galvanized + Spray Coated                      |
| Container House CTR-DE1 | Roof Panel             | 70mm Thick Rock Wool Sandwich Panel                                                                                                      |
|                         | Floor Covering Board   | 18mm Thickness Cement Fiber Board or 18mm Thickness Calcium Silicate Board.                                                              |
|                         | Floor Decorative Board | 2.5mm Thickness PVC. Color: Grey Dots.                                                                                                   |
|                         | Steel Door             | Size Specification: Width 920mm*Height 2035mm; Width 840mm*Height 2035mm. Color: White Grey.                                             |
|                         | Sliding Window         | Size Specification: Width 800mm*Height 550mm; Embossed Glass; Material: Plastic-Steel or Aluminum Alloy. Color: White Grey, Medium Grey. |
|                         | Exhaust Fan            | Size Specification: 5 Inch PVC Round.                                                                                                    |
|                         | External Wall          | Thickness Specification: 50mm, 75mm, 100mm. Core Material: TPS, PU, Rockwool.                                                            |
|                         | Rain Pipe              | Specification: φ50mm PVC Pipe.                                                                                                           |
|                         | Integral Shower Room   | Specification: 900mm*900mm. Waste Water Disposal Method: Wall Drainage                                                                   |
|                         | Washbasin + Faucet     | Ceramic Standing.                                                                                                                        |
|                         | Partition Board        | Specification: 25mm Thickness aluminum honeycomb partition board (including partition board door and accessories)                        |
|                         | Power                  | IEC, CE, UL                                                                                                                              |
|                         | Wind Load              | 200km/h                                                                                                                                  |
|                         | Floor Live Load        | 2.5KN/m2                                                                                                                                 |
|                         | Roof Live Load         | 1.0KN/m2                                                                                                                                 |
|                         | Frame Color            | Red, Blue, Medium Grey, White Grey                                                                                                       |
|                         | Packaging Method       | 40ft High Cube Container                                                                                                                 |