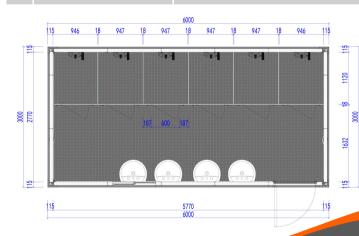

## **TECHNICAL SPECIFICATION**

|  | Comonent Name          | Technical Parameters                                                                                                                        |
|--|------------------------|---------------------------------------------------------------------------------------------------------------------------------------------|
|  | Bottom Corner Fitting  | Section: 210x150x170x4.5mm. Surface Treatment: Galvanized + Spray Coated                                                                    |
|  | Top Corner Fitting     | Section: 210x150x180x4.5mm. Surface Treatment: Galvanized + Spray Coated                                                                    |
|  | Floor Main Beam        | Floor Long Beam Thickness: 3mm, Floor Short Beam Thickness: 2.5mm. Surface Treatment: Hot Dip<br>Galvanized + Spray Coated                  |
|  | Roof Main Beam         | Roof Long Beam Thickness: 3mm, Roof Short Beam Thickness: 2.5mm. Surface Treatment: Hot Dip<br>Galvanized + Spray Coated                    |
|  | Steel Column           | Section: 210x150x40mm, Optional Thickness: 3mm, 2.5mm. Surface Treatment: Hot Dip Galvanized + Spray<br>Coated                              |
|  | Floor Secondary Beam   | Section: Joint Square Tube: 100x60x1.5, Others: C100x50x1.8mm. Surface Treatment: Hot Dip Galvanized +<br>Spray Coated                      |
|  | Roof Panel             | 70mm Thick Rock Wool Sandwich Panel                                                                                                         |
|  | Floor Covering Board   | 18mm Thickness Cement Fiber Board or 18mm Thickness Calcium Silicate Board.                                                                 |
|  | Floor Decorative Board | 2.5mm Thickness PVC. Color: Grey Dots.                                                                                                      |
|  | Steel Door             | Size Specification: Width 920mm*Height 2035mm; Width 840mm*Height 2035mm. Color: White Grey.                                                |
|  | Sliding Window         | Size Specification: Width 800mm*Height 550mm; Embossed Glass; Material: Plastic-Steel or Aluminum Alloy.<br>Color: White Grey, Medium Grey. |
|  | Exhaust Fan            | Size Specification: 5 Inch PVC Round.                                                                                                       |
|  | External Wall          | Thickness Specification: 50mm, 75mm, 100mm. Core Material: TPS, PU, Rockwool.                                                               |
|  | Rain Pipe              | Specification: $\phi$ 50mm PVC Pipe.                                                                                                        |
|  | Integral Shower Room   | Specification: 900mm*900mm. Waste Water Disposal Method: Wall Drainage                                                                      |
|  | Washbasin + Faucet     | Ceramic Standing.                                                                                                                           |
|  | Partition Board        | Specification: 25mm Thickness aluminum honeycomb partition board (including partition board door and accessories)                           |
|  | Power                  | IEC, CE, UL                                                                                                                                 |
|  | Wind Load              | 200km/h                                                                                                                                     |
|  | Floor Live Load        | 2.5KN/m2                                                                                                                                    |
|  | Roof Live Load         | 1.0KN/m2                                                                                                                                    |
|  | Frame Color            | Red, Blue, Medium Grey, White Grey                                                                                                          |
|  | Packaging Method       | 40ft High Cube Container                                                                                                                    |