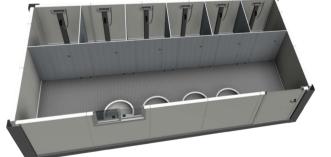

## **TECHNICAL SPECIFICATION**

|  | Comonent Name          | Technical Parameters                                                                                                                        |
|--|------------------------|---------------------------------------------------------------------------------------------------------------------------------------------|
|  | Bottom Corner Fitting  | Section: 210x150x170x4.5mm. Surface Treatment: Galvanized + Spray Coated                                                                    |
|  | Top Corner Fitting     | Section: 210x150x180x4.5mm. Surface Treatment: Galvanized + Spray Coated                                                                    |
|  | Floor Main Beam        | Floor Long Beam Thickness: 3mm, Floor Short Beam Thickness: 2.5mm. Surface Treatment: Hot Dip<br>Galvanized + Spray Coated                  |
|  | Roof Main Beam         | Roof Long Beam Thickness: 3mm, Roof Short Beam Thickness: 2.5mm. Surface Treatment: Hot Dip<br>Galvanized + Spray Coated                    |
|  | Steel Column           | Section: 210x150x40mm, Optional Thickness: 3mm, 2.5mm. Surface Treatment: Hot Dip Galvanized + Spray<br>Coated                              |
|  | Floor Secondary Beam   | Section: Joint Square Tube: 100x60x1.5, Others: C100x50x1.8mm. Surface Treatment: Hot Dip Galvanized +<br>Spray Coated                      |
|  | Roof Panel             | 70mm Thick Rock Wool Sandwich Panel                                                                                                         |
|  | Floor Covering Board   | 18mm Thickness Cement Fiber Board or 18mm Thickness Calcium Silicate Board.                                                                 |
|  | Floor Decorative Board | 2.5mm Thickness PVC. Color: Grey Dots.                                                                                                      |
|  | Steel Door             | Size Specification: Width 920mm*Height 2035mm; Width 840mm*Height 2035mm. Color: White Grey.                                                |
|  | Sliding Window         | Size Specification: Width 800mm*Height 550mm; Embossed Glass; Material: Plastic-Steel or Aluminum Alloy.<br>Color: White Grey, Medium Grey. |
|  | Exhaust Fan            | Size Specification: 5 Inch PVC Round.                                                                                                       |
|  | External Wall          | Thickness Specification: 50mm, 75mm, 100mm. Core Material: TPS, PU, Rockwool.                                                               |
|  | Rain Pipe              | Specification: $\phi$ 50mm PVC Pipe.                                                                                                        |
|  | Integral Shower Room   | Specification: 900mm*900mm. Waste Water Disposal Method: Wall Drainage                                                                      |
|  | Washbasin + Faucet     | Ceramic Standing.                                                                                                                           |
|  | Partition Board        | Specification: 25mm Thickness aluminum honeycomb partition board (including partition board door and accessories)                           |
|  | Power                  | IEC, CE, UL                                                                                                                                 |
|  | Wind Load              | 200km/h                                                                                                                                     |
|  | Floor Live Load        | 2.5KN/m2                                                                                                                                    |
|  | Roof Live Load         | 1.0KN/m2                                                                                                                                    |
|  | Frame Color            | Red, Blue, Medium Grey, White Grey                                                                                                          |
|  | Packaging Method       | 40ft High Cube Container                                                                                                                    |